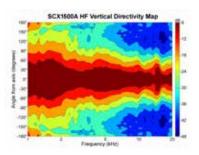

#### Acoustic Performance

Frequency Response Sensitivity Max SPL Continuous (Calculated) Max SPL Program (Calculated) High Frequency Dispersion 40Hz -18kHz +- 3dB 99dB @ 1Watt, 1 metre 126dB @ 1 metre 129dB @ 1 metre Horizontal 60° Vertical 40°