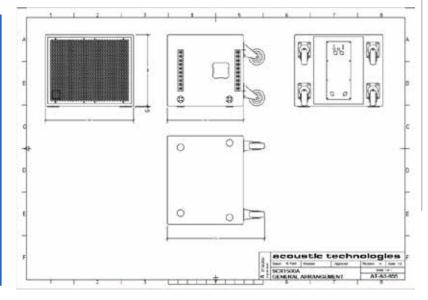

## Enclosure Specifications

Physical Size

Weight Enclosure Finish Grille Finish Hardware Height 452mm, Width 560mm Depth 484mm (excluding castors), 614mm (including castors) 28Kg w/o castors, 32Kg with castors AcoustiCoate Black Elastomer Finish Black Powder Coat Finish 2x Hand Grip Other Hardware Options including Rigging Track Top and Rear available upon request.