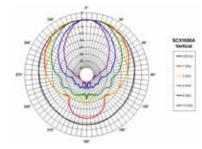

#### Acoustic Performance

Frequency Response Sensitivity Max SPL Continuous (Calculated) Max SPL Program (Calculated) High Frequency Dispersion 40Hz -18kHz +- 3dB 99dB @ 1Watt, 1 metre 126dB @ 1 metre 129dB @ 1 metre Horizontal 60° Vertical 40°