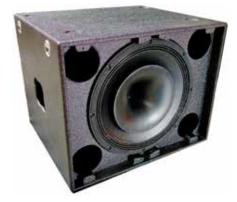

The SCX1500A is a ported enclosure utilising a premium quality coaxial 15" transducer providing a uniform 60°X 40° nominal coverage pattern. The cabinet is constructed from premium grade Birch ply finished in black AcoustiCoate. A perforated steel mesh grille protects the system components.

## Transducers & Components

Transducer Complement1x 15" Coaxial TransducerNominal ImpedanceLF 8 0hm HF 16 0hmModified Exponential horn flare for improved acoustic loading and controlled coverage