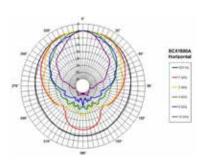

#### Acoustic Performance

Frequency Response Sensitivity Max SPL Continuous (Calculated) Max SPL Program (Calculated) High Frequency Dispersion 40Hz -18kHz +- 3dB 99dB @ 1Watt, 1 metre 126dB @ 1 metre 129dB @ 1 metre Horizontal 60° Vertical 40°