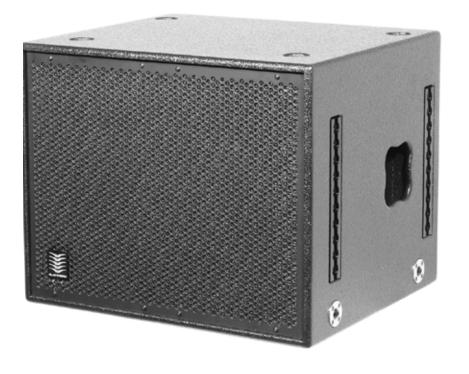

The SCX1500A is a ported enclosure utilising a premium quality coaxial 15" transducer providing a uniform 60°X 40° nominal coverage pattern. The cabinet is constructed from premium grade Birch ply finished in black AcoustiCoate. A perforated steel mesh grille protects the system components.

The SCX1500A offers remarkable versatility for all applications. The cabinet's hardware includes industry standard rigging points.

Recessed hand grips are provided for easy handling.

The versatility of the SCX1500A ensures its place in any professional audio production company inventory because it is ideally suited to any installed or portable application requiring a full point source speaker system such as corporate audio/video presentations, live music production, worship production and theatre performances.

## Enclosure Specifications

Physical Size

Weight Enclosure Finish Grille Finish Hardware Height 452mm, Width 560mm Depth 484mm (excluding castors), 614mm (including castors) 28Kg w/o castors, 32Kg with castors AcoustiCoate Black Elastomer Finish Black Powder Coat Finish 2x Hand Grip Other Hardware Options including Rigging Track Top and Rear available upon request.