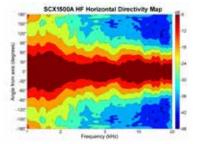

#### Acoustic Performance

Frequency Response Sensitivity Max SPL Continuous (Calculated) Max SPL Program (Calculated) High Frequency Dispersion 40Hz -18kHz +- 3dB 99dB @ 1Watt, 1 metre 126dB @ 1 metre 129dB @ 1 metre Horizontal 60° Vertical 40°