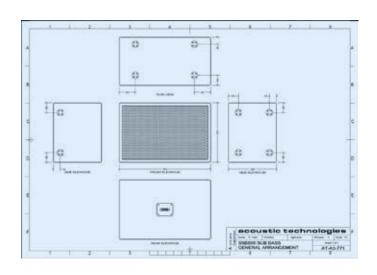

# **Key Features**

- 800W Program power handling
- Finnish birch construction
- Custom colour options
- 48 Hz 500 Hz ± 10 dB frequency response

Dimensions: Height 370mm, Depth 300mm, Width 570mm

Weight: 23Kg

Maximum SPL Continuous 119 dB @ 1 metre
Maximum SPL Program 122 dB @ 1 metre

Dimensions Height 370mm, Depth 300mm, Width 570mm

Net Weight 23 Kg

Connector Options Screw Terminal Barrier Strip

Contact factory for alternative connector options