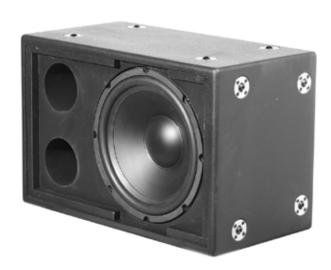

The SSB800 utilises a 12" bass transducer which gives an exceptionally smooth, warm and extended low frequency response.

The cabinet is constructed from premium grade 18mm Finnish birch ply, and is finished in textured black paint with a powder coated perforated steel grille to protect the system components. Fourteen mounting points allow simple installation in any conceivable situation. The SSB800 is also suitable for use with the Acoustic Technologies' swivel mounting hardware option.

The transducers are protected by a perforated steel mesh, lined with acoustically transparent material, providing a durable visually appealing finish.

Sensitivity, Maximum Power and SPL measurements are conducted in accordance with the AES 24 Hour Pink Noise Standard.