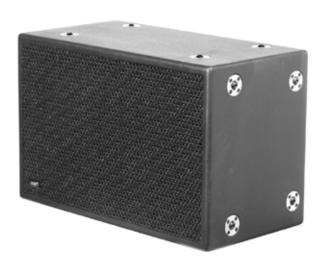

The SSB800 utilises a 12" bass transducer which gives an exceptionally smooth, warm and extended low frequency response.

The cabinet is constructed from premium grade 18mm Finnish birch ply, and is finished in textured black paint with a powder coated perforated steel grille to protect the system components. Fourteen mounting points allow simple installation in any conceivable situation. The SSB800 is also suitable for use with the Acoustic Technologies' swivel mounting hardware option.

Mounting Options 14x M10 Mounting Points

Contact factory for alternative mounting options

Cabinet Finish Options Textured black paint finish

A wide range of decor matched and custom finishes are available upon request.

Grille Finish Options Black Powder Coat paint finish with weather

resistant treatment

Colour matched for decor cabinets.