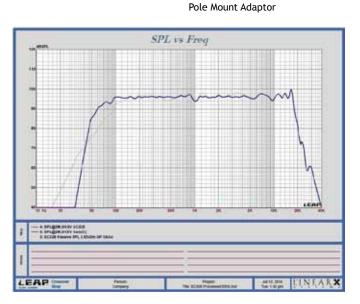

40Hz -18kHz +- 3dB 99dB @ 1Watt, 1 metre 480 Watts RMS 960 Watts Program

126dB @ 1 metre 129dB @ 1 metre

Horizontal 60° Vertical 40°