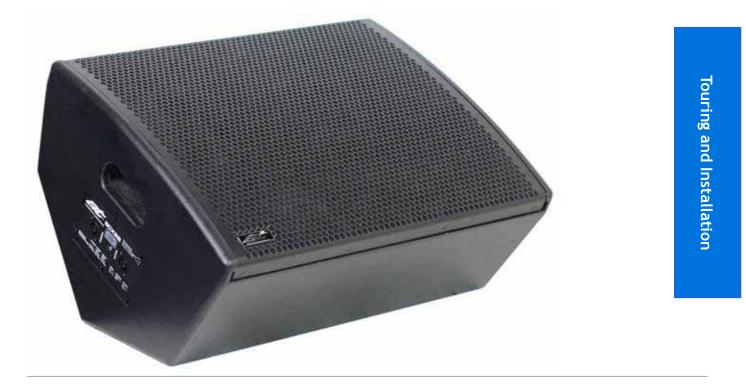

PROFESSIONAL FULL RANGE SELF POWERED LOUDSPEAKER / STAGE FLOOR MONITOR

Acoustic Technologies SCX28A is a full range loudspeaker system providing exceptional performance for a broad range of professional sound reinforcement applications. The highly versatile SCX28A is eminently suited to both Front Of House and Stage Floor Monitor applications.

The SCX28A is a ported enclosure utilising a premium quality coaxial 15" transducer providing a uniform 60°X 40° nominal coverage pattern.

The cabinet is constructed from premium grade Birch ply finished in black AcoustiCoate. A perforated steel mesh grille protects the system components. The SCX28A offers remarkable versatility for all applications. The cabinet's hardware includes an industry standard polemount adaptor. Recessed hand grips are provided for easy handling.